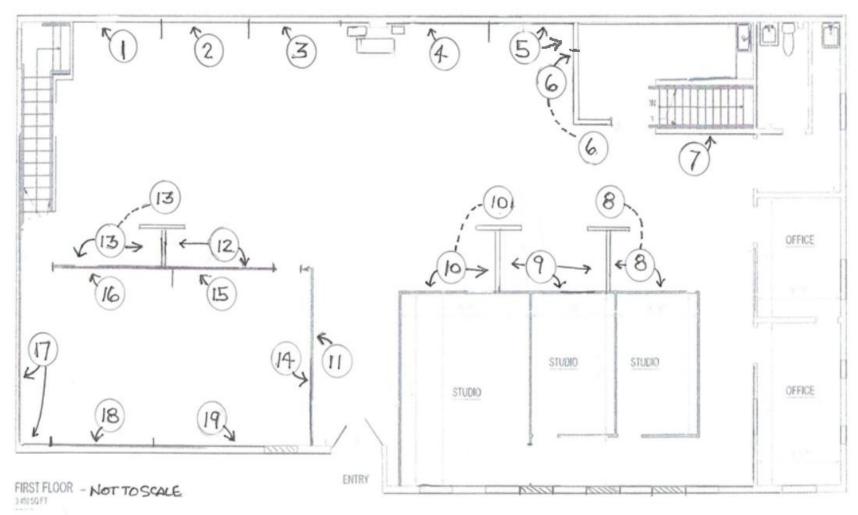

## Fees below are for <u>1 weekend</u>

| MAP# | PRICE | WALL MEASUREMENTS                             |             |
|------|-------|-----------------------------------------------|-------------|
|      |       | (W x H) in feet linear ft                     |             |
| 1    | \$100 | 10 x 8                                        | 80 sq .ft.  |
| 2    | \$100 | 10 x 8                                        | 80 sq. ft.  |
| 3    | \$100 | 10 x 8                                        | 80 sq. ft.  |
| 4    | \$100 | 10 x 8                                        | 80 sq. ft.  |
| 5    | \$110 | (10 x 8) + (2 x 4)                            | 88 sq. ft.  |
| 6    | \$65  | (6 x 4) + (4 x 7)                             | 52 sq. ft.  |
| 7    | \$90  | 10 x 7                                        | 70 sq. ft.  |
| 8    | \$150 | $(12 \times 6) + (6 \times 4) + (4 \times 6)$ | 120 sq. ft. |
| 9    | \$135 | $(10 \times 6) + (6 \times 4) + (6 \times 4)$ | 108 sq .ft. |
| 10   | \$135 | $(10 \times 6) + (6 \times 4) + (4 \times 6)$ | 108 sq. ft. |
| 11   | \$90  | 12 x 6                                        | 72 sq. ft.  |
| 12   | \$130 | (13 x 6) + (6 x 4)                            | 102 sq. ft. |
| 13   | \$150 | $(12 \times 6) + (6 \times 4) + (4 \times 6)$ | 120 sq. ft. |
| 14   | \$90  | 12 x 6                                        | 72 sq. ft.  |
| 15   | \$95  | 13 x 6                                        | 78 sq. ft.  |
| 16   | \$110 | 14 x 6                                        | 84 sq. ft.  |
| 17   | \$180 | 18 x 8                                        | 144 sq. ft. |
| 18   | \$120 | 12 x 8                                        | 96 sq. ft.  |
| 19   | \$120 | 12 x 8                                        | 96 sq. ft.  |

MAIN + Flex Galleries